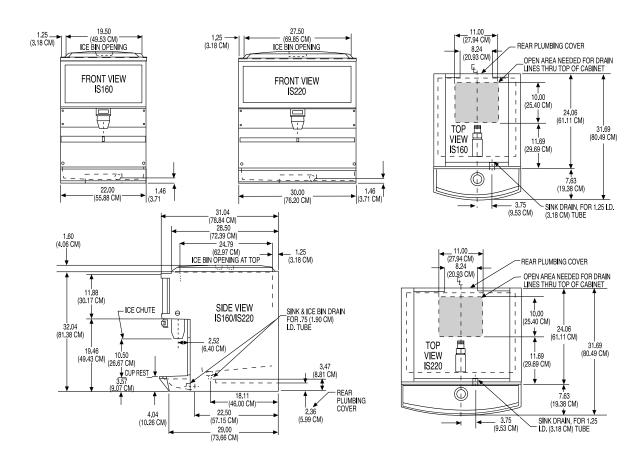

## **Dispensers Specifications**

| All models:     | Dimensions: W x D x H Unit |                                    | : IS160 22" x 32" x 34" |                          | IS220 30" x 32" x 34" |                    |
|-----------------|----------------------------|------------------------------------|-------------------------|--------------------------|-----------------------|--------------------|
| Model<br>Number | Storage<br>Capacity (lbs.) | Basic Electrical<br>Volts/Hz/Phase | Actuation               | Min. Circuit<br>Ampacity | Max. Fuse<br>Size     | Shipping<br>Weight |
| IS160S-LF-1A    | 160/70                     | 115/60/1                           | Lever                   | 2                        | 15                    | 130                |
| IS160S-BF-1A    | 160/70                     | 115/60/1                           | Button                  | 2                        | 15                    | 130                |
| IS220S-LF-1A    | 220/100                    | 115/60/1                           | Lever                   | 2                        | 15                    | 180                |
| IS220S-BF-1A    | 220/100                    | 115/60/1                           | Button                  | 2                        | 15                    | 180                |
|                 | •                          |                                    |                         |                          |                       | •                  |