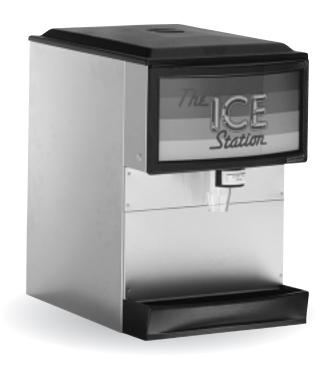

# SCOTSMAN

COUNTER TOP ICE DISPENSER

IS160

### DEPENDABLE PERFORMANCE IN ANY CONDITION

- 160 lbs. of storage capacity in a 22" width or 220 lbs. of storage in 30" width.
- Stainless steel exteriors.
- Foam-insulated polyethylene bin reduces ice meltage and will not rust.
- Quick and accurate dispensing of ice is achieved by an innovative rotor design.
- Accomodates all cup sizes.