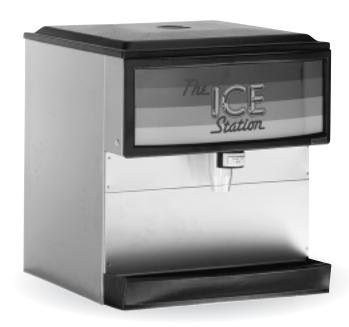

### DEPENDABLE PERFORMANCE IN ANY CONDITION

- 160 lbs. of storage capacity in a 22" width or 220 lbs. of storage in 30" width.
- Stainless steel exteriors.
- Foam-insulated polyethylene bin reduces ice meltage and will not rust.
- Quick and accurate dispensing of ice is achieved by an innovative rotor design.
- Accomodates all cup sizes.

**WARRANTY** See your dealer for complete warranty details.

- 2 years parts on all components.
- 1 year labor.

**IS220** 